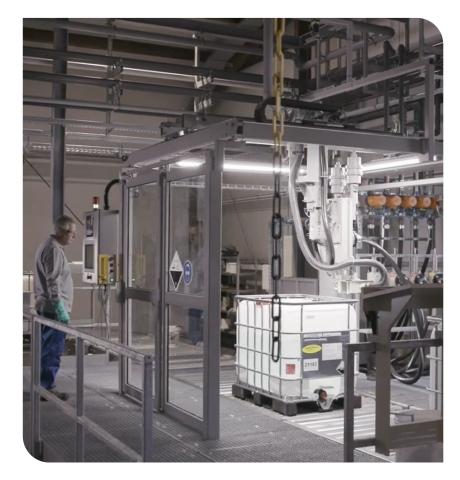

## Laboratory for goods control -

- directly to the filling line
- in the large mixing tank (23 m<sup>3</sup>)

#### Confectioning in different containers

semi & fully automatic

canister, drum, IBC

Storage of chemical and natural raw materials

- packaged goods (storage class 3, 5, 8)
- tank farm for acids and alkalis