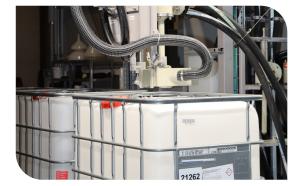

## Laboratory for goods control -

- directly to the filling line
- in the large mixing tank (23 m<sup>3</sup>)

#### Confectioning in different containers

semi & fully automatic

canister, drum, IBC

Storage of chemical and natural raw materials

- packaged goods (storage class 3, 5, 8)
- tank farm for acids and alkalis