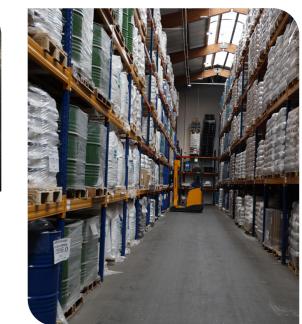

#### Confectioning in different containers

semi & fully automatic

canister, drum, IBC

Storage of chemical and natural raw materials

- packaged goods (storage class 3, 5, 8)
- tank farm for acids and alkalis