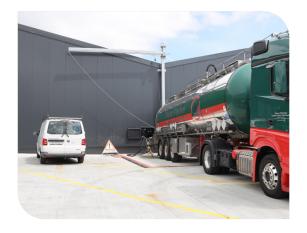

# Logistics Centre

Road tanker, ISO container (combined transport)

- with tank farm
- directly to the filling line